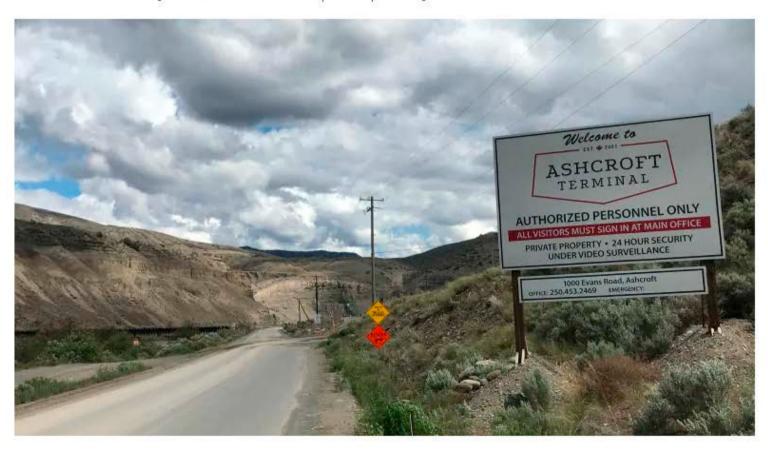

Ashcroft Terminal entrance near Ashcroft, in B.C.'s southern Interior. The St'uxwtews First Nation says the area contains an ancient village site. (Doug Herbert/CBC)

Ancestral remains which are estimated to be more than 3,000 years old were reburied Thursday night after a site was agreed upon by the St'uxwtews First Nation and Ashcroft Terminal in B.C.'s southern Interior.

#### B.C. village wants access to wetland restored

The Ashcroft Terminal is a major inland transloading and container storage distribution centre that serves the main lines of the Canadian National and Canadian Pacific railways.

The terminal sits on 670 acres of land on the Thompson River near Ashcroft within the traditional territory of the St'uxwtews First Nation.

The current expansion project involves laying more track and making room for more trains and trucks to load and unload cargo.