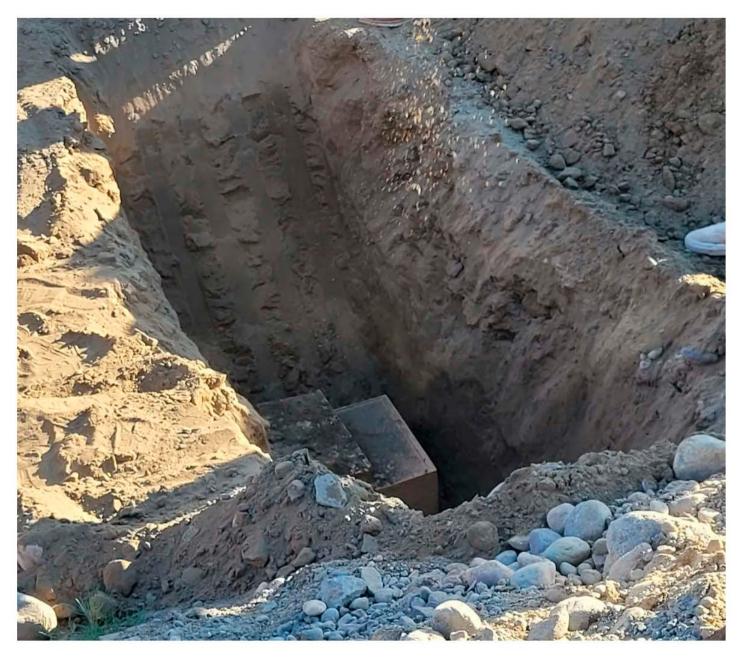

Ashcroft Terminal entrance near Ashcroft, in B.C.'s southern Interior. The St'uxwtews First Nation says the area contains an ancient village site. (Doug Herbert/CBC)

Ancestral remains which are estimated to be more than 3,000 years old were reburied Thursday night after a site was agreed upon by the St'uxwtews First Nation and Ashcroft Terminal in B.C.'s southern Interior.

The traditional ceremony Thursday layed the remains to rest in a wooden box, with St'uxwtews members covering them with dirt by hand.

Future meetings are planned between the First Nation and the terminal operators to discuss more oversight of archeological finds and future economic opportunities.

The First Nation believes this area was the site of a historic village and more artifacts remain to be uncovered.

A box containing ancestral remains that may be more than 3,000 years old was reburied in a ceremony Thursday. (Submitted by Karen Warren)