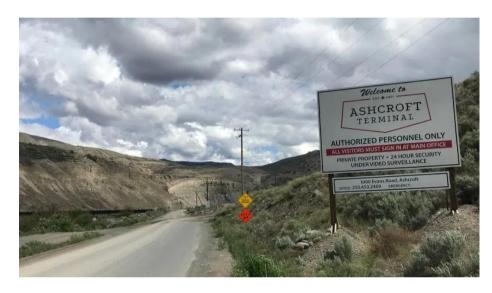

#### Ancestral remains reburied in ceremony with St'uxwtews First Nation and Ashcroft Terminal

Railway distribution centre had stored remains in a trailer since they were unearthed CBC News - Posted: Jun 03, 2021 2:19 PM PT | Last Updated: June 4

Ashcroft Terminal entrance near Ashcroft, in B.C.'s southern Interior. The St'uxwtews First Nation says the area contains an ancient village site. (Doug Herbert/CBC)

Ancestral remains which are estimated to be more than 3,000 years old were reburied Thursday night after a site was agreed upon by the St'uxwtews First Nation and Ashcroft Terminal in B.C.'s southern Interior.

#### B.C. village wants access to wetland restored

The Ashcroft Terminal is a major inland transloading and container storage distribution centre that serves the main lines of the Canadian National and Canadian Pacific railways.

The terminal sits on 670 acres of land on the Thompson River near Ashcroft within the traditional territory of the St'uxwtews First Nation.

The current expansion project involves laying more track and making room for more trains and trucks to load and unload cargo.