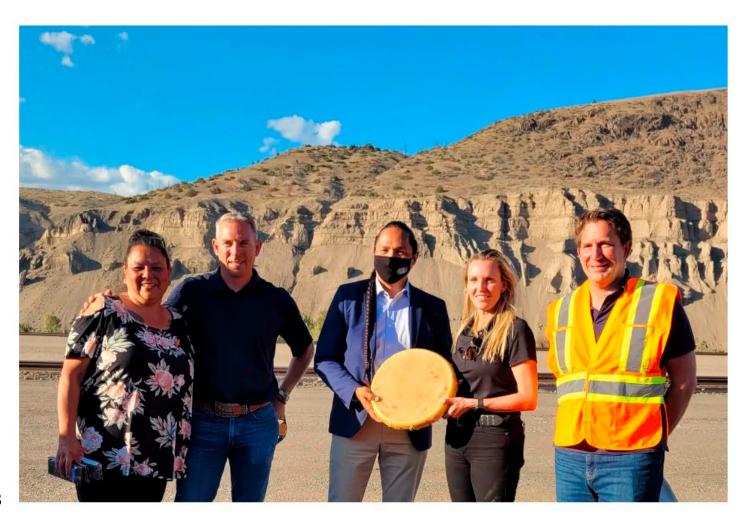

St'uxwtews First Nation Chief Frank Antoine, centre, attends the reburial ceremony with band members and Ashcroft Terminal executives. (Submitted by Karen Warren)

Ashcroft Terminal has previously found other remains during work on the site, and reburied them at the same location.