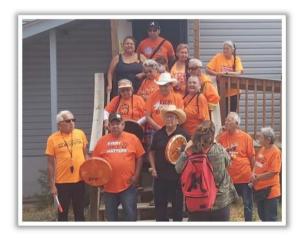

#### Ashcroft Terminal:

Community Elders & membership engaged in direct action with the Ashcroft Terminal to deal with the ancestorial remains found on site. Community membership drove this grassroots movement and it was through their voice that this concern was resolved in a timely fashion. We look forward to meeting and building our relationship & partnership with the Senior Administrative Team.

Ashcroft Unity Ride - "Marilyn Porter"

Unity Ride – Cache Creek to St'uxwtéws

#### St'uxwtéws Strong:

We supported our Elders affected by the confirmation of the Children's graves found at the Tk'emlúps Residential School. We participated in the Canoe Journey that started at Lafarge and concluded at Pioneer Park, with a stop at the banks of the Residential School. A difficult journey for all involved, but a demonstration of deep and rich unity by all who were there.